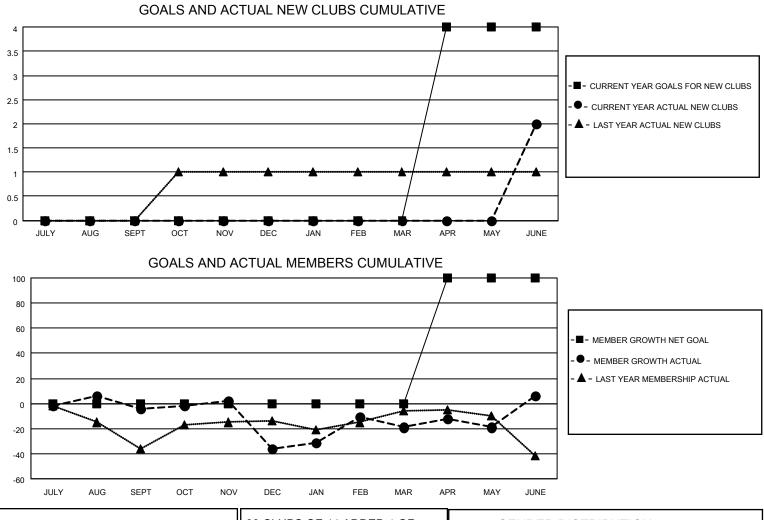

## LOCATION NEVADA

District 46

Results as of: 6/30/2022

| Clubs                 |               |           |               | Members               |                         |                         |                                                    |
|-----------------------|---------------|-----------|---------------|-----------------------|-------------------------|-------------------------|----------------------------------------------------|
| RESULTS FOR 2021-2022 |               |           |               | RESULTS FOR 2021-2022 |                         |                         |                                                    |
| QUARTER               | NEW CLUB GOAL | NEW CLUBS | DROPPED CLUBS | QUARTER               | /BER GROWTH NET<br>GOAL | MEMBER GROWTH<br>ACTUAL | DROPPED<br>MEMBERS ACTUAL<br>(including transfers) |
| JULY/AUG/SEPT         | 0             | 0         | 0             | JULY/AUG/SEPT         | 0                       | 58                      | 51                                                 |
| OCT/NOV/DEC           | 0             | 0         | 1             | OCT/NOV/DEC           | 0                       | 28                      | 56                                                 |
| JAN/FEB/MAR           | 0             | 0         | 1             | JAN/FEB/MAR           | 0                       | 57                      | 34                                                 |
| APR/MAY/JUNE          | 4             | 2         | 0             | APR/MAY/JUNE          | 100                     | 110                     | 79                                                 |